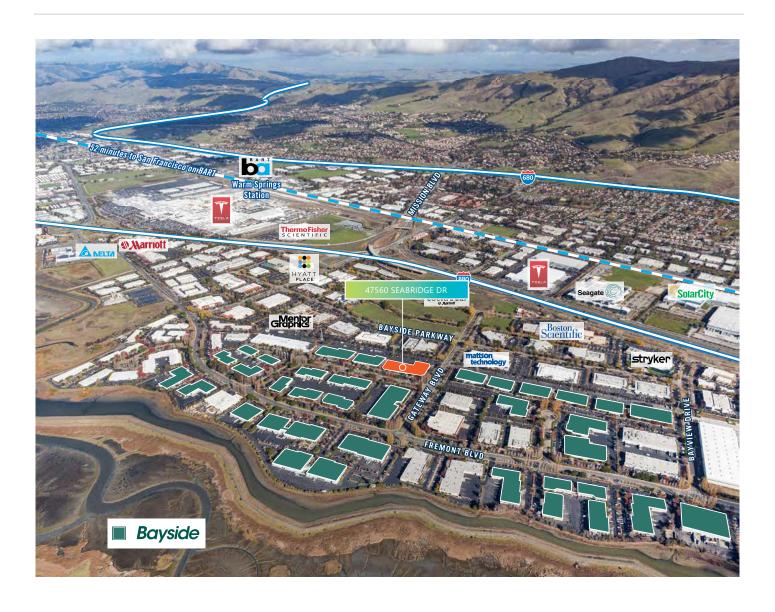

#### **LOCATION**

- Situated in the desirable Bayside area of Fremont
- Easy access to I-880, I-680, and Hwy 237
- Minutes from new Warm Springs BART station
- Prologis owned and operated

### Amenities Map