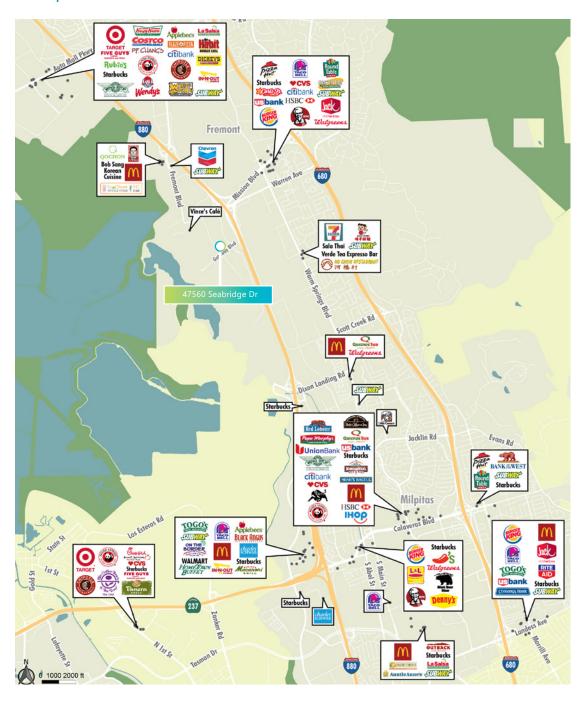

### R&D Space For Lease



### Park Bayside

47560 Seabridge Dr Fremont, CA 94538



#### **LOCATION**

- Situated in the desirable Bayside area of Fremont
- Easy access to I-880, I-680, and Hwy 237
- Minutes from new Warm Springs BART station
- Prologis owned and operated

#### **FACILITY**

- · Dock and Grade Level Loading
- 400 Amps @ 480 Volts
- ±18' Clear Height

#### **ADVANTAGES AND AMENITIES**

- New park amenities in place with additional amenities on the horizon
- Expansion opportunities available within the 1.3M SF park

### **R&D Space For Lease**



- \* GLASSED IN
- $\nabla$  dock high door
- ▼ GRADE LEVEL DOOR

NOT TO SCALE

## R&D Space For Lease

### Amenities Map



## R&D Space For Lease