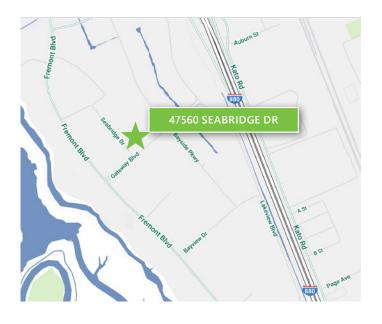

### Park Bayside

47560 Seabridge Dr Fremont, CA 94538

#### **LOCATION**

- Situated in the desirable Bayside area of Fremont
- Easy access to I-880, I-680, and Hwy 237
- Minutes from new Warm Springs BART station
- Prologis owned and operated