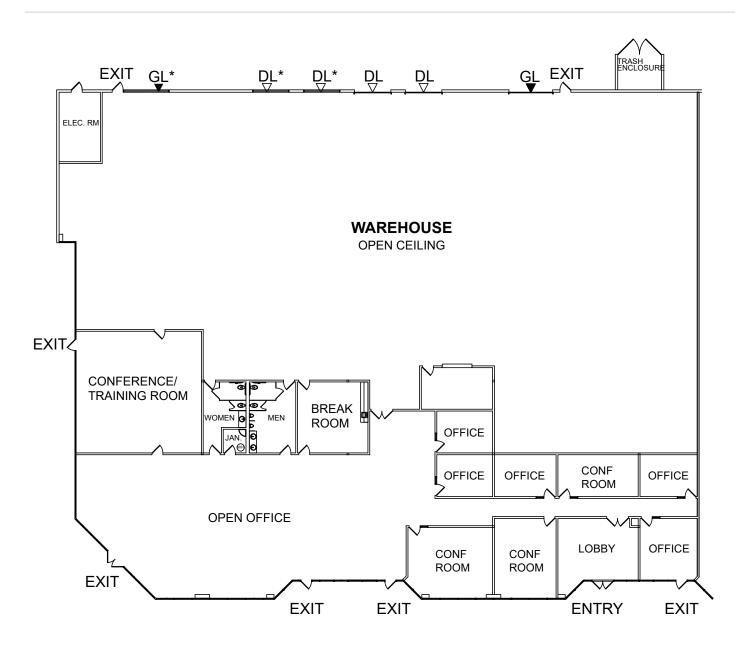

### **R&D Space For Lease**

- \* GLASSED IN
- $\nabla$  dock high door
- ▼ GRADE LEVEL DOOR

NOT TO SCALE

## R&D Space For Lease